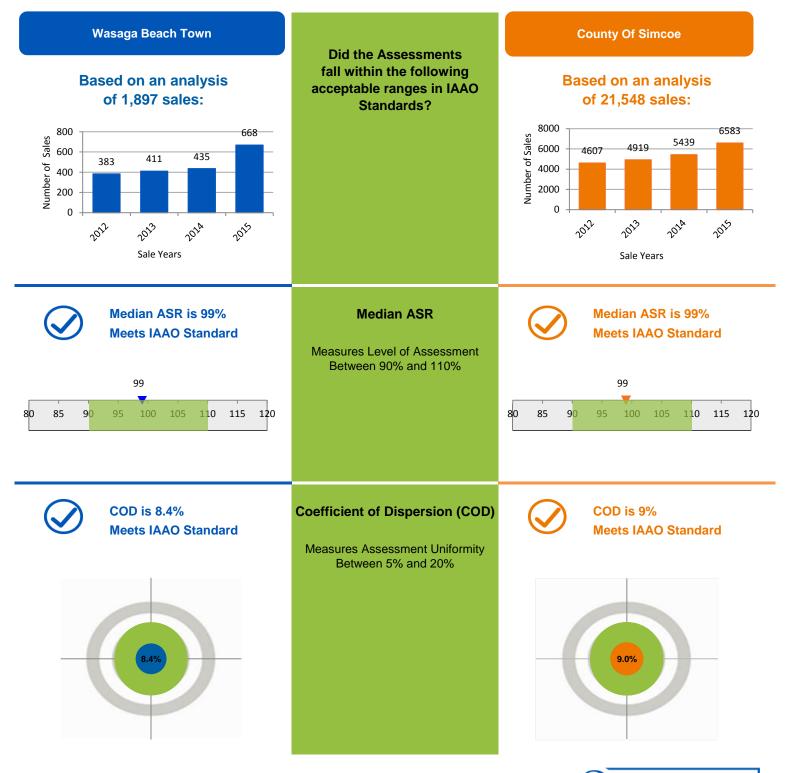

#### What is a Median ASR?

We look at all the ASRs in your municipality and sort them from the lowest to the highest. The number that's in the middle is called the Median ASR.

We check to make sure that your municipality's median ASR is within the IAAO standard's acceptable range. This tells us that there is an acceptable degree of accuracy between MPAC's assessed values and actual selling prices.

### What is a Coefficient of Dispersion (COD)

The COD measures the uniformity of assessments for properties that have sold in your municipality.

We check to make sure that your municipality's COD is within the IAAO standard's acceptable range for consistency.